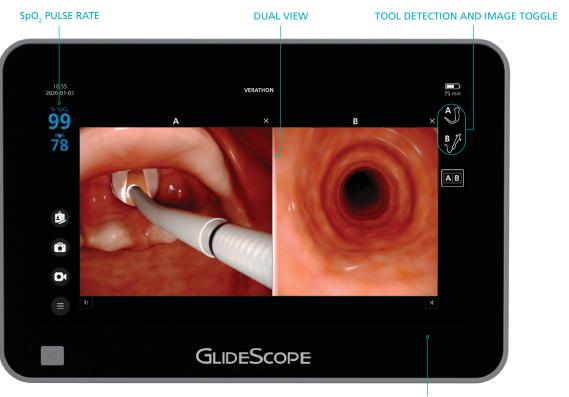

### SEE MORE

GlideScope<sup>®</sup> Core<sup>™</sup> is the first airway visualization system to offer live multimodal image capability, giving you the power to view the airway via a GlideScope video laryngoscope and BFlex<sup>™</sup>, a single-use flexible bronchoscope – *simultaneously*.

## PREMIUM FEATURES

- 15" or 10" HD touchscreen monitor
- Multimodal views simultaneously
  - Dual View on GlideScope Core 15
  - Picture-in-picture on GlideScope Core 10
- GlideScope<sup>®</sup> MagnaView<sup>™</sup> to enlarge the bronchoscopy view\*
- SpO<sub>2</sub> and pulse rate reading<sup>+</sup> on screen and captured images<sup>\*</sup> and videos
- Still image and video capture
- Patient notes annotation feature
- 180° image rotation for face-to-face intubations and training
- Dual connection ports for two video inputs
- HDMI out port for external video display

78

PICTURE-IN-PICTURE