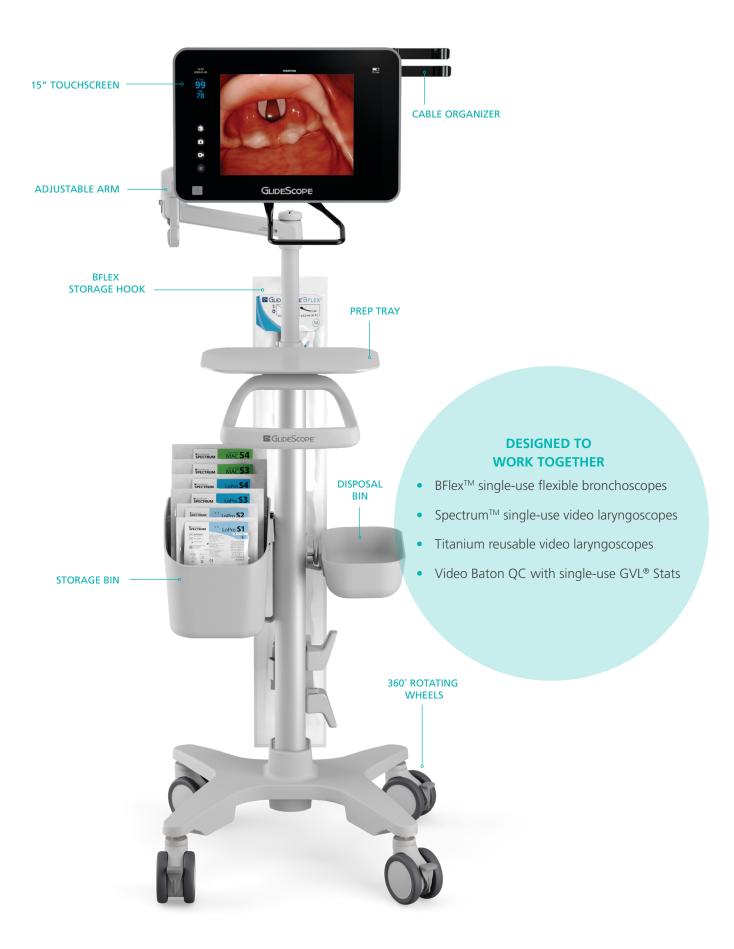

#### WORKSTATION

The ideal workstation is one that lets you focus more on your patient and less on your equipment. The GlideScope<sup>®</sup> Core<sup>™</sup> system adapts to your space and offers the flexibility you need.

#### THE TOOLS YOU NEED - RIGHT WHERE YOU NEED THEM

- Mounted on an adjustable arm, the GlideScope Core monitor can be positioned over your patient for optimal viewing in your direct line of sight
- Cable organizer keeps cables ready by the monitor, so you can easily connect the video laryngoscope and/or bronchoscope and start your procedure quickly
- Convenient prep tray ensures easy access to all your airway tools
- Hook attachment stores BFlex<sup>™</sup> single-use flexible bronchoscopes
- Storage bin organizes your GlideScope video laryngoscopes, excess cables and airway management tools in one place to cover a wide range of patients
- Disposal bin is designed to support infection control initiatives and house used equipment for easy disposal

#### TOOLS

GlideScope Core is the first airway visualization system with live multimodal image capability for video laryngoscopy and bronchoscopy. Your airway visualization system now does more by supporting bronchoscopy-assisted procedures in the Operating Room, Intensive Care Unit and Emergency Department.

ADJUSTABLE ARM POSITIONS EASILY OVER PATIENT

DUAL CONNECTION PORTS WITH QUICKCONNECT<sup>™</sup> TECHNOLOGY

WHEN IT COMES TO YOUR AIRWAY AND TRACHEOBRONCHIAL VISUALIZATION NEEDS, THE MORE TOOLS YOU HAVE AT HAND THE BETTER.