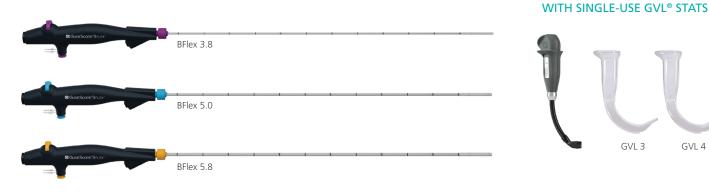

ion system with live multimodal image capability for video laryngoscopy and bronchoscopy. Your airway visualization system now does more by supporting bronchoscopy-assisted procedures in the Operating Room, Intensive Care Unit and Emergency Department.



ADJUSTABLE ARM POSITIONS EASILY OVER PATIENT



DUAL CONNECTION PORTS WITH QUICKCONNECT<sup>™</sup> TECHNOLOGY

WHEN IT COMES TO YOUR AIRWAY AND TRACHEOBRONCHIAL VISUALIZATION NEEDS, THE MORE TOOLS YOU HAVE AT HAND THE BETTER.

GLIDESCOPECORE.COM

### COMPATIBILITY

GlideScope<sup>®</sup> Core<sup>™</sup> is compatible with a broad portfolio of GlideScope visualization tools.

#### SPECTRUM<sup>™</sup> SINGLE-USE VIDEO LARYNGOSCOPES



#### TITANIUM REUSABLE VIDEO LARYNGOSCOPES



#### BFLEX<sup>™</sup> SINGLE-USE FLEXIBLE BRONCHOSCOPES



### Learn more at GlideScope.com



Verathon Inc. 20001 North Creek Parkway Bothell, WA 98011 USA Tel: +1 800 331 2313 (USA & Canada only) Tel: +1 425 867 1348 Fax: +1 425 883 2896

#### EC REP

Verathon Medical (Europe) B.V. Willem Fenengastraat 13 1096 BL Amsterdam The Netherlands Tel: +31 (0) 20 210 30 91 Fax: +31 (0) 20 210 30 92 Verathon Medical (Australia) Pty Limited Unit 9, 39 Herbert Street St Leonards NSW 2065 Australia Tel: 1800 613 603 (Within Australia) Fax: 1800 657 970 Tel: +61 2 9431 2000 (International) Fax: +61 2 9475 1201

**VIDEO BATON QC LARGE** 

GlideScope, the GlideScope symbol, GVL, GlideScope BFlex, GlideScope Core, GlideScope MagnaView, QuickConnect, Spectrum, Verathon, and the Verathon Torch symbol are trademarks of Verathon Inc. © 2020 Verathon Inc. Not all V