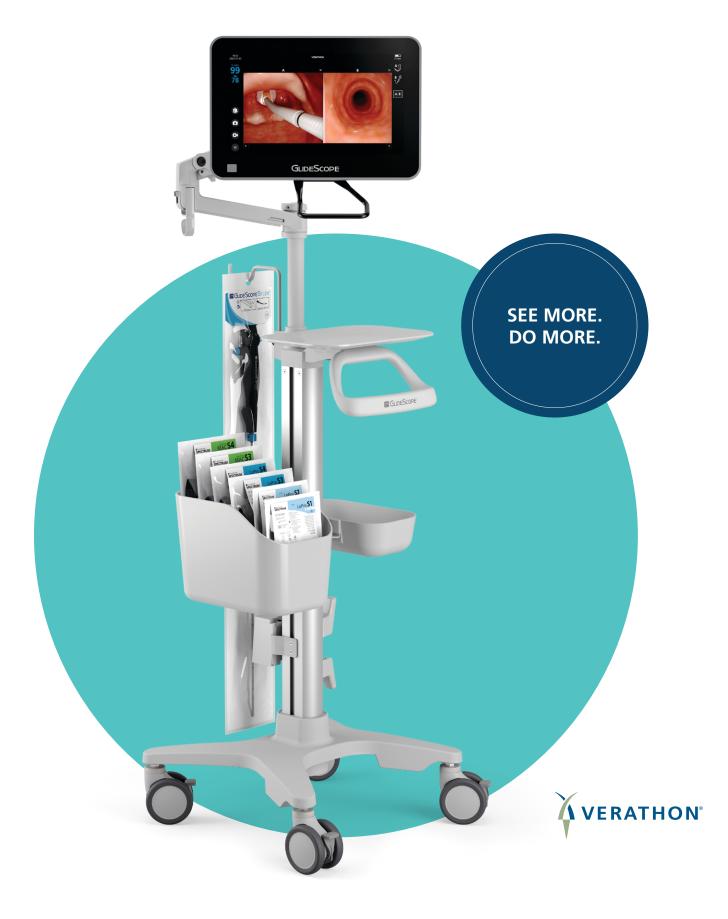

# GLIDESCOPE<sup>®</sup> CORE<sup>™</sup>

### GLIDESCOPE CORE, THE MOST COMPREHENSIVE AND FLEXIBLE AIRWAY VISUALIZATION SYSTEM FOR VIDEO LARYNGOSCOPY, BRONCHOSCOPY AND MULTIMODAL AIRWAY PROCEDURES.

GLIDESCOPE CORE 10

WITH STANDARD VIEW

GlideScope<sup>®</sup> Core<sup>™</sup> is an all-in-one system offering immediate access to the tools you need to visualize the airway and tracheobronchial tree. Designed around an HD, touchscreen monitor and comprehensive workstation, GlideScope Core delivers elevated visibility and improved workflow.

#### WORKSTATION

The ideal workstation is one that lets you focus more on your patient and less on your equipment. The GlideScope<sup>®</sup> Core<sup>™</sup> system adapts to your space and offers the flexibility you need.

#### THE TOOLS YOU NEED - RIGHT WHERE YOU NEED THEM

- Mounted on an adjustable arm, the GlideScope Core monitor can be positioned over your patient for optimal viewing in your direct line of sight
- Cable organizer keeps cables ready by the monitor, so you can easily connect the video laryngoscope and/or bronchoscope and start your procedure quickly
- Convenient prep tray ensures easy access to all your airway tools
- Hook attachment stores BFlex<sup>™</sup> single-use flexible bronchoscopes
- Storage bin organizes your GlideScope video laryngoscopes, excess cables and airway management tools in one place to cover a wide range of patients
- Disposal bin is designed to support infection control initiatives and house used equipment for easy disposal