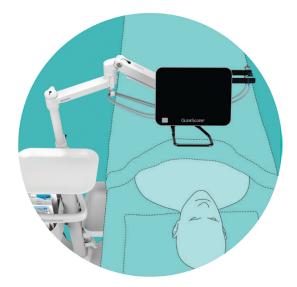

### GLIDESCOPE CORE, THE MOST COMPREHENSIVE AND FLEXIBLE AIRWAY VISUALIZATION SYSTEM FOR VIDEO LARYNGOSCOPY, BRONCHOSCOPY AND MULTIMODAL AIRWAY PROCEDURES.

GLIDESCOPE CORE 10

WITH STANDARD VIEW

GlideScope<sup>®</sup> Core<sup>™</sup> is an all-in-one system offering immediate access to the tools you need to visualize the airway and tracheobronchial tree. Designed around an HD, touchscreen monitor and comprehensive workstation, GlideScope Core delivers elevated visibility and improved workflow.

#### WORKSTATION

The ideal workstation is one that lets you focus more on your patient and less on your equipment. The GlideScope<sup>®</sup> Core<sup>™</sup> system adapts to your space and offers the flexibility you need.

#### THE TOOLS YOU NEED - RIGHT WHERE YOU NEED THEM

- Mounted on an adjustable arm, the GlideScope Core monitor can be positioned over your patient for optimal viewing in your direct line of sight
- Cable organizer keeps cables ready by the monitor, so you can easily connect the video laryngoscope and/or bronchoscope and start your procedure quickly
- Convenient prep tray ensures easy access to all your airway tools
- Hook attachment stores BFlex<sup>™</sup> single-use flexible bronchoscopes
- Storage bin organizes your GlideScope video laryngoscopes, excess cables and airway management tools in one place to cover a wide range of patients
- Disposal bin is designed to support infection control initiatives and house used equipment for easy disposal