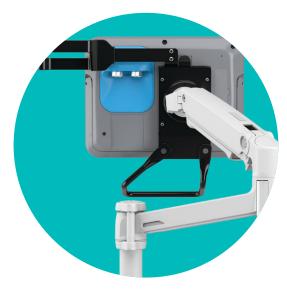

## PREMIUM FEATURES

- 15" or 10" HD touchscreen monitor
- Multimodal views simultaneously
  - Dual View on GlideScope Core 15
  - Picture-in-picture on GlideScope Core 10
- GlideScope<sup>®</sup> MagnaView<sup>™</sup> to enlarge the bronchoscopy view\*
- SpO<sub>2</sub> and pulse rate reading<sup>+</sup> on screen and captured images<sup>\*</sup> and videos
- Still image and video capture
- Patient notes annotation feature
- 180° image rotation for face-to-face intubations and training
- Dual connection ports for two video inputs
- HDMI out port for external video display

ADJUSTABLE ARM POSITIONS EASILY OVER PATIENT

DUAL CONNECTION PORTS WITH QUICKCONNECT<sup>™</sup> TECHNOLOGY

WHEN IT COMES TO YOUR AIRWAY AND TRACHEOBRONCHIAL VISUALIZATION NEEDS, THE MORE TOOLS YOU HAVE AT HAND THE BETTER.